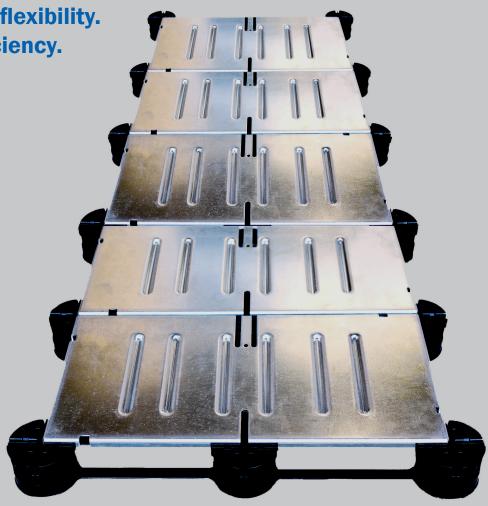

Complete access and options for all electric and communication wiring.

**Revolutionary wire management system.** 

Allowing unprecedented flexibility. Improves workplace efficiency.

Where can Starnet Low Profile Management System be used?

## Structural integrity and accessibility

- · Easy installation
- Cost effective
- Adaptable
- Easy access
- · Money saving
- · Strong & quiet

Because component parts are prefabricated before shipment, the Starnet Low Profile Wire Management System is ideal for renovation to existing office buildings etc., which require a simplified fast track installation. In addition, despite the low profile floor type, the entire under floor cavity can be used as a wiring space. Standardized lightweight / grooved steel floor plates snap into a polypropylene resin base. There is no need for any underlayment, because the resign base sits directly on the concrete slab. The system has exceptional "walk-ability" and solid feel underfoot. The floor comes in both 1-1/2" and 2" floor heights.