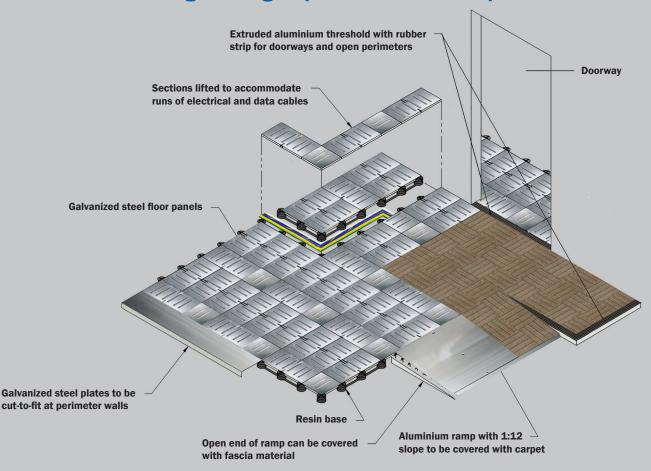

## Structural integrity and accessibility

- · Easy installation
- Cost effective
- Adaptable
- Easy access
- · Money saving
- · Strong & quiet

Because component parts are prefabricated before shipment, the Starnet Low Profile Wire Management System is ideal for renovation to existing office buildings etc., which require a simplified fast track installation. In addition, despite the low profile floor type, the entire under floor cavity can be used as a wiring space. Standardized lightweight / grooved steel floor plates snap into a polypropylene resin base. There is no need for any underlayment, because the resign base sits directly on the concrete slab. The system has exceptional "walk-ability" and solid feel underfoot. The floor comes in both 1-1/2" and 2" floor heights.

High-speed installation! You can estimate around 4,000 sq ft per day (Based on the condition of one room per floor by three installers).

A considerable amount of wire can be contained, while cables can be drawn easily without any special tools.

Complete access and options for all electric and communication wiring.

**Revolutionary wire management system.** 

Allowing unprecedented flexibility. Improves workplace efficiency.

Where can Starnet Low Profile Management System be used?