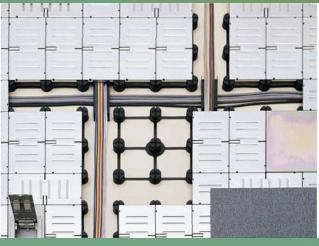

High-speed installation! You can estimate around 4,000 sq ft per day (Based on the condition of one room per floor by three installers).

A considerable amount of wire can be contained, while cables can be drawn easily without any special tools.

Complete access and options for all electric and communication wiring.

**Revolutionary wire management system.** 

Allowing unprecedented flexibility. Improves workplace efficiency.

Where can Starnet Low Profile Management System be used?