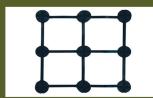

## Structural integrity and accessibility

- · Easy installation
- Cost effective
- Adaptable
- Easy access
- · Money saving
- · Strong & quiet

Because component parts are prefabricated before shipment, the Starnet Low Profile Wire Management System is ideal for renovation to existing office buildings etc., which require a simplified fast track installation. In addition, despite the low profile floor type, the entire under floor cavity can be used as a wiring space. Standardized lightweight / grooved steel floor plates snap into a polypropylene resin base. There is no need for any underlayment, because the resign base sits directly on the concrete slab. The system has exceptional "walk-ability" and solid feel underfoot. The floor comes in both 1-1/2" and 2" floor heights.

Prefabricated low profile access floor
Easy to install - Easy to change layout and cable wiring

- High strength quick connect steel plates