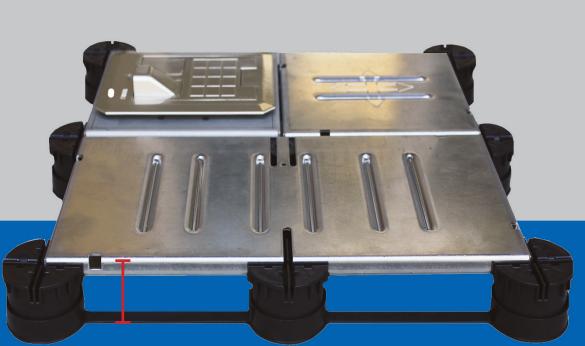

## Structural integrity and accessibility

- · Easy installation
- Cost effective
- Adaptable
- Easy access
- · Money saving
- · Strong & quiet

Because component parts are prefabricated before shipment, the Starnet Low Profile Wire Management System is ideal for renovation to existing office buildings etc., which require a simplified fast track installation. In addition, despite the low profile floor type, the entire under floor cavity can be used as a wiring space. Standardized lightweight / grooved steel floor plates snap into a polypropylene resin base. There is no need for any underlayment, because the resign base sits directly on the concrete slab. The system has exceptional "walk-ability" and solid feel underfoot. The floor comes in both 1-1/2" and 2" floor heights.

## **Low Profile Wire Management System by:**

**Industry leading systems and solutions** 

Available in 1.5" and 2" elevations.

- Prefabricated before shipment
- Easy to install
- High strength quick connect steel plates
- Easy to change layout and cable wiring
- No adhesive, underlayment or fasteners required

Prefabricated low profile access floor
Easy to install - Easy to change layout and cable wiring

- High strength quick connect steel plates