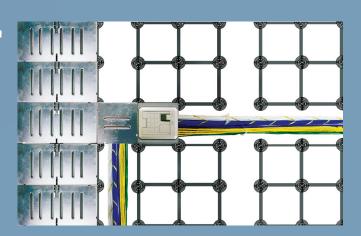

## Structural integrity and accessibility

- · Easy installation
- Cost effective
- Adaptable
- Easy access
- · Money saving
- · Strong & quiet

Because component parts are prefabricated before shipment, the Starnet Low Profile Wire Management System is ideal for renovation to existing office buildings etc., which require a simplified fast track installation. In addition, despite the low profile floor type, the entire under floor cavity can be used as a wiring space. Standardized lightweight / grooved steel floor plates snap into a polypropylene resin base. There is no need for any underlayment, because the resign base sits directly on the concrete slab. The system has exceptional "walk-ability" and solid feel underfoot. The floor comes in both 1-1/2" and 2" floor heights.

High-speed installation! You can estimate around 4,000 sq ft per day (Based on the condition of one room per floor by three installers).

A considerable amount of wire can be contained, while cables can be drawn easily without any special tools.

Complete access and options for all electric and communication wiring.

**Revolutionary wire management system.** 

Allowing unprecedented flexibility. Improves workplace efficiency.

Where can Starnet Low Profile Management System be used?

Prefabricated low profile access floor
Easy to install - Easy to change layout and cable wiring

- High strength quick connect steel plates