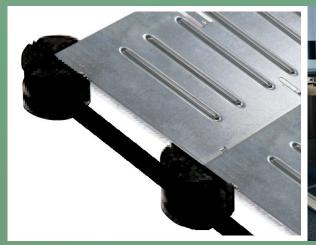

## **Accessories**

Easy access electrical bo

**Quick set foundation** 

Slope

**Threshold detail** 

Contact one of our sales specialist for further information

(843) 534 -1110

## **Low Profile Wire Management System by:**

**Industry leading systems and solutions** 

Available in 1.5" and 2" elevations.

- Prefabricated before shipment
- Easy to install
- High strength quick connect steel plates
- Easy to change layout and cable wiring
- No adhesive, underlayment or fasteners required