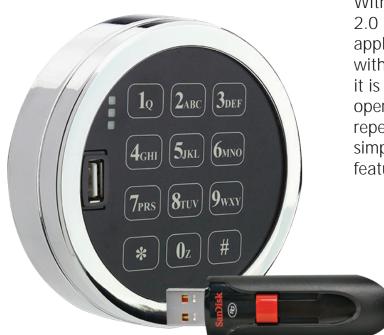

With a new digital platform, the S&G Audit Lock 2.0 is now more flexible and specific to your application. This commercial grade electronic lock with audit trail capabilities is not only more secure, it is also quicker to install. Users find it easier to operate, particularly when operating multiple locks repetitively. Best of all, this affordable lock is faster, simpler to program and offers more advanced features and functionality.

#### **AUDIT LOCK 2.0 FEATURES**

- 1000 time and date stamped events
- Fast download to USB flash drive
- Save as PDF, Excel, Word or Txt file
- View, print or email
- No need to mail keys!