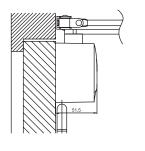

here you need more time to pass through.

For heavy doors (less than 160kg).

# **KEY POINTS:**

Quick and easy to install, this door closer is suitable for fire resistant doors according to the European market. Several valves adjust the closing speed on separate areas.

The delayed closing action valve enables to give an extra time before normal closing (convenient for hospitals, retirement homes...)

General closing speed and latching valves are common adjustment valves for the closing process.

Backcheck valve enables to protect door and wall against sudden openings due to wind effect.

All valves on front face for an easy adjustment.

Force screw to adjust the door strength and to be well suited to users' needs.

Its new design enhances the door.

# **CERTIFICATION:**

CE marking









# TECHNICAL FEATURES:

### Force:

- 3-6 for doors max width 1400 mm
- Change force by screw

## Opening max:

- 180°

#### Valves adjustment:

- Closing speed (180°-15°)
- Latching action (15°-0°)
- Backcheck
- Delayed closing action

## Version:

- With standard arm

## Colour version:

- Silver
- White
- Black

## **Dimension:**

- 302x74x51,5 (body)