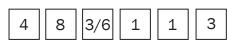

rs where you need more time to pass through.

For heavy doors (less than 160kg).

# **KEY POINTS:**

Quick and easy to install, this door closer is suitable for fire resistant doors according to the European market. Several valves adjust the closing speed on separate areas.

The delayed closing action valve enables to give an extra time before normal closing (convenient for hospitals, retirement homes...)

General closing speed and latching valves are common adjustment valves for the closing process.

Backcheck valve enables to protect door and wall against sudden openings due to wind effect.

All valves on front face for an easy adjustment.

Force screw to adjust the door strength and to be well suited to users' needs.

Its new design enhances the door.

# **CERTIFICATION:**

CE marking









# TECHNICAL FEATURES:

### Force:

- 3-6 for doors max width 1400 mm
- Change force by screw

## Opening max:

- 180°

#### Valves adjustment:

- Closing speed (180°-15°)
- Latching action (15°-0°)
- Backcheck
- Delayed closing action

## Version:

- With standard arm

## Colour version:

- Silver
- White
- Black

## **Dimension:**

- 302x74x51,5 (body)