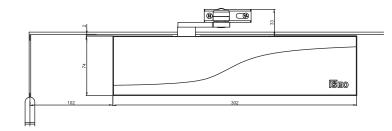

where you need more time to pass through.

For heavy doors (less than 160kg).

# **KEY POINTS:**

Quick and easy to install, this door closer is suitable for fire resistant doors according to the European market. Several valves adjust the closing speed on separate areas.

The delayed closing action valve enables to give an extra time before normal closing (convenient for hospitals, retirement homes...)

General closing speed and latching valves are common adjustment valves for the closing process.

Backcheck valve enables to protect door and wall against sudden openings due to wind effect.

All valves on front face for an easy adjustment.

Force screw to adjust the door strength and to be well suited to users' needs.

Its new design enhances the door.

# **CERTIFICATION:**

CE marking









# TECHNICAL FEATURES:

### Force:

- 3-6 for doors max width 1400 mm
- Change force by screw

## Opening max:

- 180°

#### Valves adjustment:

- Closing speed (180°-15°)
- Latching action (15°-0°)
- Backcheck
- Delayed closing action

## Version:

- With standard arm

## Colour version:

- Silver
- White
- Black

## **Dimension:**

- 302x74x51,5 (body)